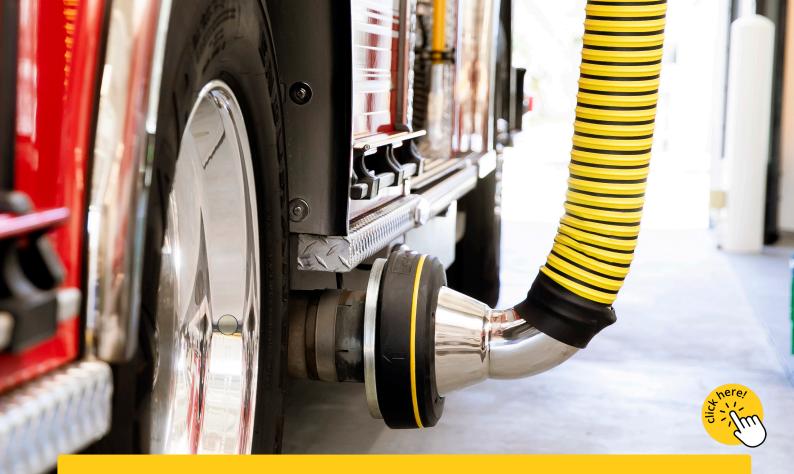

#### **EASY TO OPERATE - "CLICK AND SEAL"**

The conical design makes attaching the Magnetic Grabber<sup>®</sup> to the vehicle extremely user friendly. At the sound of a clear "click" you know you have a correctly "sealed" connection of the system to the vehicle, minimizing the danger of diesel exhaust emissions in the station. The strategically positioned magnets ensure a good connection to the vehicle, as well as a controlled automatic disconnect when the vehicle exits the station.

The proven Magnetic Grabber<sup>®</sup> system can be quickly attached to any vehicle equipped with the innovative Plymovent tailpipe connector. The tailpipe connector's ambient air intake also ensures the vehicle's exhaust temperatures are reduced thereby making the system safer to use.