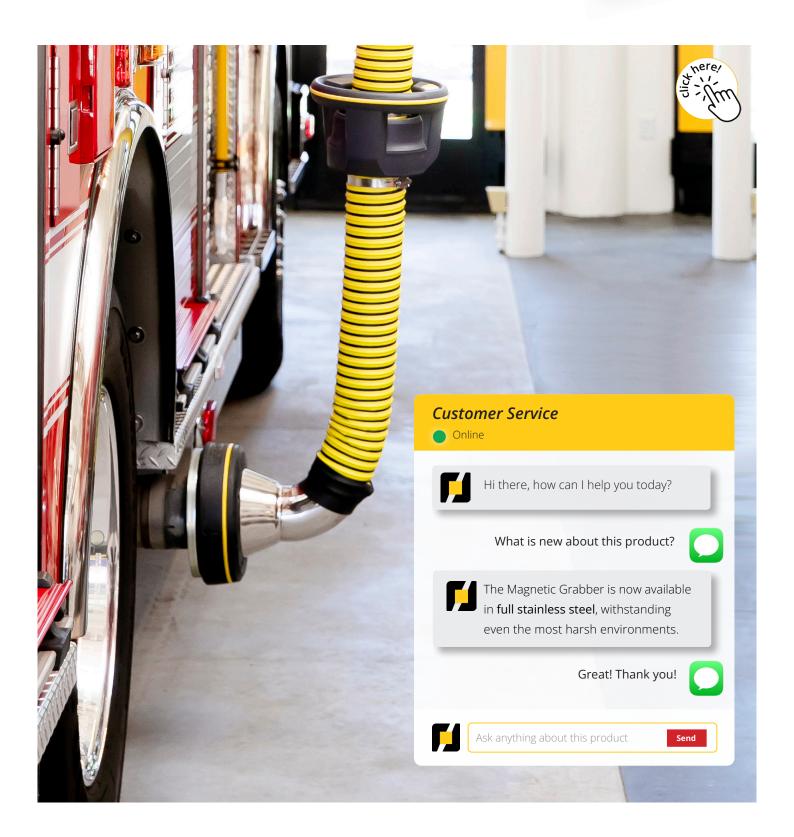

#### **EASY TO OPERATE - "CLICK AND SEAL"**

The conical design makes attaching the Magnetic Grabber<sup>®</sup> to the vehicle extremely user friendly. At the sound of a clear "click" you know you have a correctly "sealed" connection of the system to the vehicle, minimizing the danger of diesel exhaust emissions in the station. The strategically positioned magnets ensure a good connection to the vehicle, as well as a controlled automatic disconnect when the vehicle exits the station.

The proven Magnetic Grabber<sup>®</sup> system can be quickly attached to any vehicle equipped with the innovative Plymovent tailpipe connector. The tailpipe connector's ambient air intake also ensures the vehicle's exhaust temperatures are reduced thereby making the system safer to use.